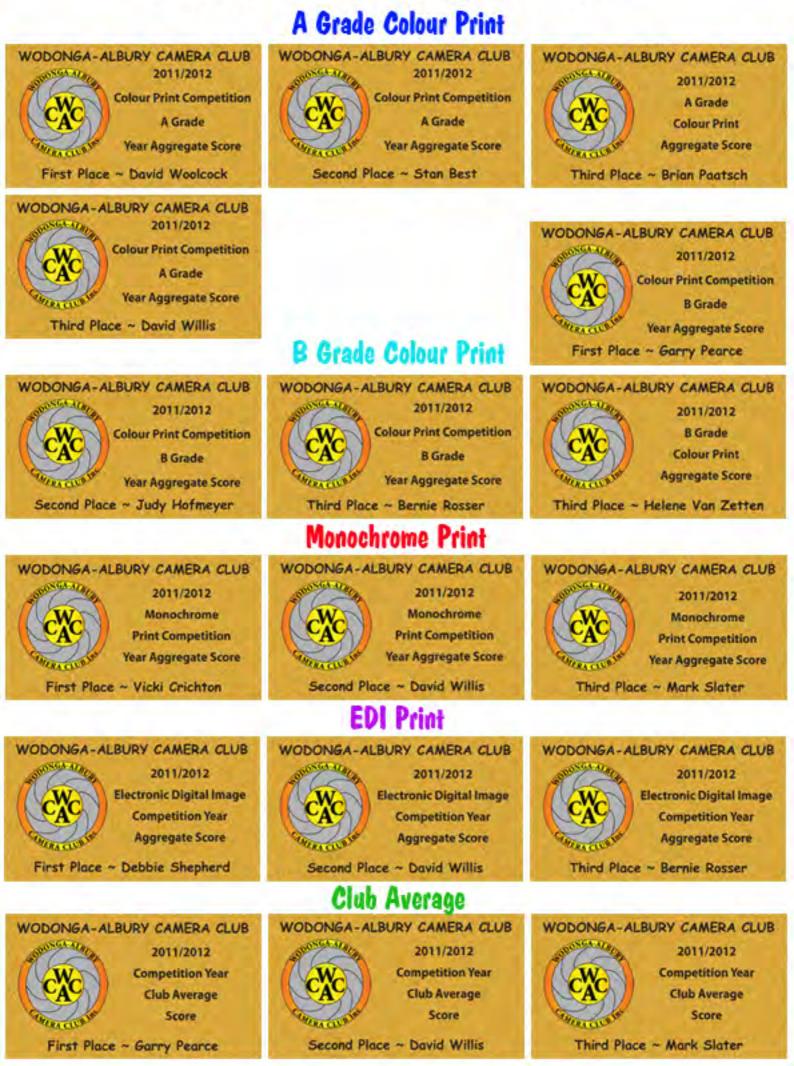

| Garry Pearce  | 14     |
| Knob-Tailed Gecko  | Merit  | Bernie Rosser | 13     |

## Monochrome Print - Open Grade

| Title                | Place  | Member         | Points |
|----------------------|--------|----------------|--------|
| Rail Station, London | First  | Jan Paatsch    | 15     |
| A Long Wait          | Second | Vicki Crichton | 14     |
| Baboon               | Merit  | Garry Pearce   | 13     |

## EDI - Open Grade

| Title                    | Place  | Member         | Points |
|--------------------------|--------|----------------|--------|
| Whoa Baby Whoa           | First  | David Woolcock | 15     |
| Rock Amongst the Daisies | Second | Jill Hancock   | 14     |
| Beach Bum                | Merit  | Mark Slater    | 13     |

# 2011 / 2012 Club Aggregate Scores